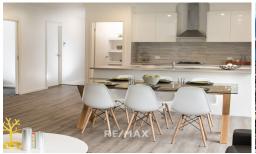

The open-plan layout seamlessly integrates the kitchen, living, and dining areas with

Price: \$545,000

View: remax.com.au/property-details/R2-3025039

Daniel Schoeman M 0417 824 769

**RE/MAX Genesis, Lakes Entrance** 

an alfresco space for entertaining. A thoughtfully designed separate sitting room adds versatility. The stylishly efficient kitchen boasts stainless steel appliances, enhancing its modern appeal.

The dedicated laundry, courtyard proximity, and automatic lock-up garage ensure convenience and security. Positioned on a 269 m2 block, this property is strategically located to enjoy the area's vibrant amenities.